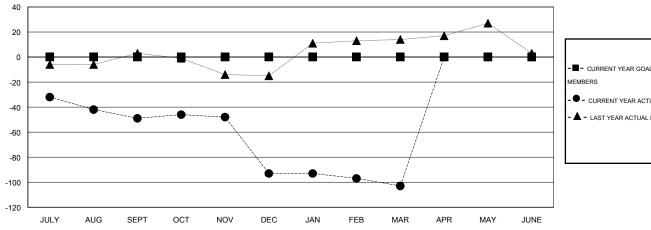

### GOALS AND ACTUAL NEW CLUBS CUMULATIVE

| -=-  | CURRENT | YEAR GOALS FOR NEW |
|------|---------|--------------------|
| МЕМВ | ERS     |                    |

- CURRENT YEAR ACTUAL MEMBERS

- LAST YEAR ACTUAL MEMBERS

| DROPPED CLUBS: 3 |     |
|------------------|-----|
| DROPPED MEMBERS  |     |
| DECEASED         | 6   |
| CLUB CANCELLED   | 42  |
| OTHER            | 113 |
| TOTAL            | 161 |

| 20 CLUBS OF 42 ADDED 1 OR MORE        | GENDER DISTRIBUTION |                              |     |  |
|---------------------------------------|---------------------|------------------------------|-----|--|
| NEW MEMBERS                           | MALE<br>FEMALE      | 593 (67.62%)<br>284 (32.38%) |     |  |
| CLICK HERE FOR HEALTH ASSESSMENT DATA | FAMILY UNIT MEMBERS |                              | 123 |  |